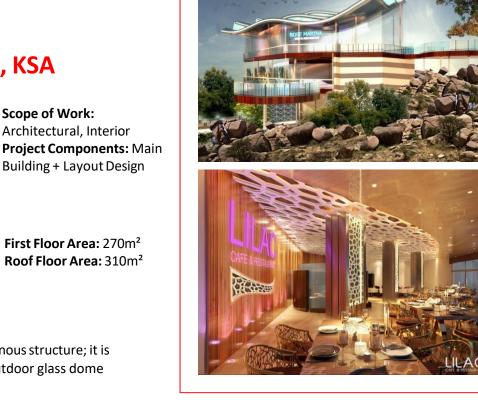

#### **Project Lilac Restaurant, Abha, KSA**

Project Location: Abha, KSA Date: August 2018 Layout Area (Site Area): 2325m<sup>2</sup>

No of Floors: Ground – First – Second – Third – Roof Footprint: 281m<sup>2</sup> Ground Floor Area: 281m<sup>2</sup>

First Floor Area: 270m<sup>2</sup> Roof Floor Area: 310m<sup>2</sup>

Scope of Work:

Architectural, Interior

Project Description: Lilac restaurant is built on a unique mountainous structure; it is divided between the main building and a multiple of separate outdoor glass dome structures that act as private seating areas.