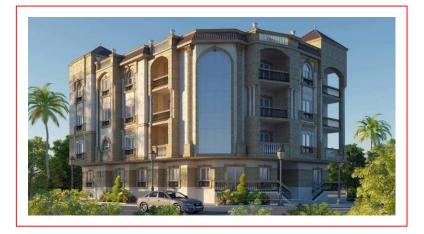

#### **Residential Building, Fifth Settlement, Egypt**

Project Location: Fifth Settlement, Egypt Date: June 2018 Layout Area (Site Area): 604.56m<sup>2</sup>

No of Floors: Basement - Ground – First – Second – Third Footprint: 328.21m<sup>2</sup> Ground Floor Area: 328.21m<sup>2</sup> Basement Floor Area: 604.56m<sup>2</sup> First Floor Area: 345.33m<sup>2</sup> Second Floor Area: 345.33m<sup>2</sup> Third Floor Area: 345.33m<sup>2</sup>

Scope of Work: Architectural

Project Components: Main

**Building + Fence** 

**Project Description:** The residential building is divided into five levels with three apartments in each level. As for the basement level, it is solved as a duplex with its second plan located in the ground floor. Each apartment contains three rooms, a kitchen, and a reception.