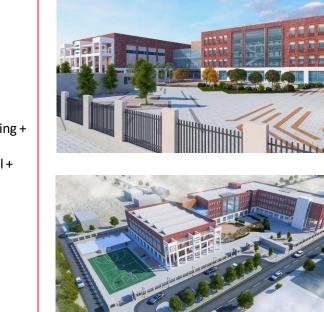

#### AIA School Project, Alexandria, Egypt

Project Location: Alexandria, Egypt Date: January 2018 Layout Area (Site Area): 9430.89 m<sup>2</sup>

No of Floors: Ground – First – Second – Third – Roof – Upper Roof Footprint: 3243.69m<sup>2</sup> Ground Floor Area: 3243.69 m<sup>2</sup> Scope of Work: Architectural, Interior, Tender Documents Project Components: Main Building + Fence + Layout Design + Swimming Pool + Football

First Floor Area: 3517.82 m<sup>2</sup> Second Floor Area: 3827.24 m<sup>2</sup> Third Floor Area: 2186.28 m<sup>2</sup> Roof Floor Area: 3826.58 m<sup>2</sup>

**Project Description:** AIA school complex comprises indoor and outdoor facilities that include a swimming pool, indoor sports hall, and basketball and volleyball courts. Aside from the sports facilities, the school also includes labs, libraries, and a theatre.