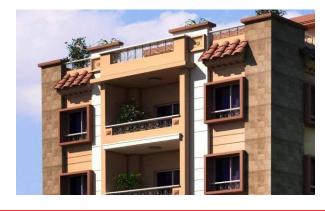

#### Private Villa, Sheikh zayed, egypt

Project Location: Sheikh Zayed, Egypt Date: June 2018 Layout Area (Site Area): 682.43m<sup>2</sup>

No of Floors: Basement - Ground – First – Second – Third – Roof Footprint: 308.37m<sup>2</sup> Ground Floor Area: 308.37m<sup>2</sup> Scope of Work: Architectural Project Components: Main Building + Fence + Layout Design + Parking

Basement Floor Area: 242.29m<sup>2</sup> First Floor Area: 392.53m<sup>2</sup> Second Floor Area: 392.53m<sup>2</sup> Third Floor Area: 392.53m<sup>2</sup> Roof Floor Area: 389.34m<sup>2</sup>

**Project Description:** The villa is located in the Sheikh Zayed area, and the facades were designed with the POST LEADER STYLE system, containing several apartments, two on each floor (ground - first - second - third), each apartment contains four rooms, kitchen, reception.