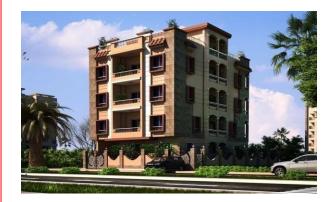

#### **Residential Building, Fifth Settlement, Egypt**

Project Location: Fifth Settlement, Egypt Date: June 2018 Layout Area (Site Area): 604.56m<sup>2</sup>

No of Floors: Basement - Ground – First – Second – Third Footprint: 328.21m<sup>2</sup> Ground Floor Area: 328.21m<sup>2</sup> Basement Floor Area: 604.56m<sup>2</sup> First Floor Area: 345.33m<sup>2</sup> Second Floor Area: 345.33m<sup>2</sup> Third Floor Area: 345.33m<sup>2</sup>

Scope of Work: Architectural

Project Components: Main

**Building + Fence** 

**Project Description:** The residential building is divided into five levels with three apartments in each level. As for the basement level, it is solved as a duplex with its second plan located in the ground floor. Each apartment contains three rooms, a kitchen, and a reception.