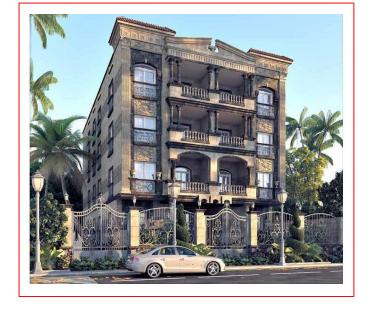

#### Private Villa And Apartment, Fifth settlement, Egypt

**Project Location:** Fifth settlement, Egypt Date: March 2018 Layout Area (Site Area): 294.88m<sup>2</sup>

No of Floors: Basement - Ground Footprint: 168m<sup>2</sup> Ground Floor Area: 168m<sup>2</sup>

Scope of Work: Architectural Project Components: Main Building + Fence

**Basement Floor Area:** 177.51m<sup>2</sup>

**Project Description:** The residential architecture is located in the Fifth Settlement area in New Cairo. The apartment is divided into a duplex on two floors, the basement and the ground floor, surrounded by three directions, a garden - a landscape, and there are two apartments in each floor, and each apartment has three bedrooms - reception - dining room - kitchen.