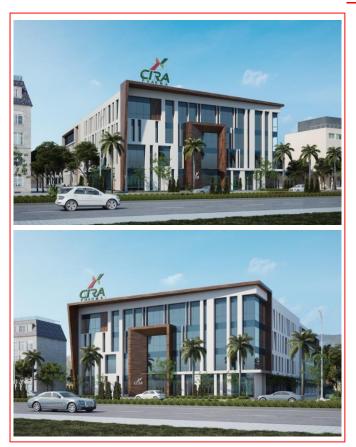

#### **CIRA Cosmetics Factory, Badr City, Egypt**

Project Location: Badr City, Egypt Date: August 2021 Layout Area (Site Area): 4000m<sup>2</sup>

03

Our projects

No. of Floors: Ground - First – Second–Third – Roof Footprint: 2471m<sup>2</sup> Ground Floor Area: 2471m<sup>2</sup> Scope of Work: Architectural, Interior, Shop Drawing

Project Components: Main Buildings + Layout Design + Fence + Guard Room + Electrical Room

First Floor Area: 2471m<sup>2</sup> Second Floor Area: 2471m<sup>2</sup> Third Floor Area: 2471m<sup>2</sup> Roof Floor Area: 2471m<sup>2</sup>

**Project Description:** CIRA Pharma is an Egyptian pharmaceutical company established in 2020. It consists of two floors that contain a manufacturing line and a production line. The fourth floor in the building is divided into administrative departments.