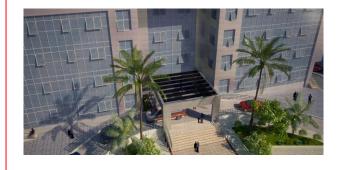

#### Egyptian International Hospital, 6<sup>th</sup> of October City, Egypt

**Project Location:** 6<sup>th</sup> of October City, Egypt **Date:** September 2017 **Layout Area (Site Area):** 4975m<sup>2</sup> **Scope of Work:** Architectural, Interior **Project Components:** Main Building + Layout Design + Fence

No of Floors: Basement - Ground – First – Second Footprint: 2190m<sup>2</sup> Ground Floor Area: 2190m<sup>2</sup> Basement Floor Area: 4705m<sup>2</sup> First Floor Area: 2360m<sup>2</sup> Second Floor Area: 2360m<sup>2</sup>

**Project Description:** The hospital is built in the heart of 6<sup>th</sup> of October city to provide ideal healthcare services. The hospital covers a vast number of facilities like intensive care units, x-ray rooms, dental clinics, pediatric clinics, cardiology clinics, and many other medical divisions.