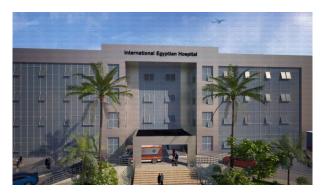

#### Egyptian International Hospital, 6<sup>th</sup> of October City, Egypt

**Project Location:** 6<sup>th</sup> of October City, Egypt **Date:** September 2017 **Layout Area (Site Area):** 4975m<sup>2</sup> **Scope of Work:** Architectural, Interior **Project Components:** Main Building + Layout Design + Fence

No of Floors: Basement - Ground – First – Second Footprint: 2190m<sup>2</sup> Ground Floor Area: 2190m<sup>2</sup> Basement Floor Area: 4705m<sup>2</sup> First Floor Area: 2360m<sup>2</sup> Second Floor Area: 2360m<sup>2</sup>

**Project Description:** The hospital is built in the heart of 6<sup>th</sup> of October city to provide ideal healthcare services. The hospital covers a vast number of facilities like intensive care units, x-ray rooms, dental clinics, pediatric clinics, cardiology clinics, and many other medical divisions.