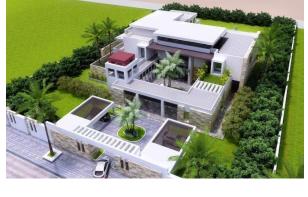

## **3VILLAS COMPLEX IN AL MADINAH, Al Madinah, Saudi Arabia**

Project Location: Al Madinah, Saudi Arabia Date: December 2017 Layout Area (Site Area): 2239.01m<sup>2</sup> Scope of Work: Architectural, Interior, Permit Project Components: Main Buildings + Fence + Layout Design + Swimming Pool

No of Floors: Ground – First – Roof Footprint: 793.2m<sup>2</sup> Ground Floor Area: 793.2m<sup>2</sup>

03

Our projects

First Floor Area: 750m<sup>2</sup> Roof Floor Area: 750.65m<sup>2</sup>

**Project Description:** The project land is divided into three main villas that are surrounded by distinguished landscape. The three villas overlook a swimming pool, a Jacuzzi, and a fireplace. Each villas consists of five rooms, a living room, a salon, and a kitchen.