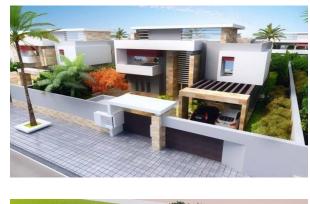

#### Private Villa, Sheikh zayed, egypt

Project Location: Sheikh Zayed, Egypt Date: June 2018 Layout Area (Site Area): 682.43m<sup>2</sup>

No of Floors: Basement - Ground – First – Second – Third – Roof Footprint: 308.37m<sup>2</sup> Ground Floor Area: 308.37m<sup>2</sup> Scope of Work: Architectural Project Components: Main Building + Fence + Layout Design + Parking

Basement Floor Area: 242.29m<sup>2</sup> First Floor Area: 392.53m<sup>2</sup> Second Floor Area: 392.53m<sup>2</sup> Third Floor Area: 392.53m<sup>2</sup> Roof Floor Area: 389.34m<sup>2</sup>

**Project Description:** The villa is located in the Sheikh Zayed area, and the facades were designed with the POST LEADER STYLE system, containing several apartments, two on each floor (ground - first - second - third), each apartment contains four rooms, kitchen, reception.