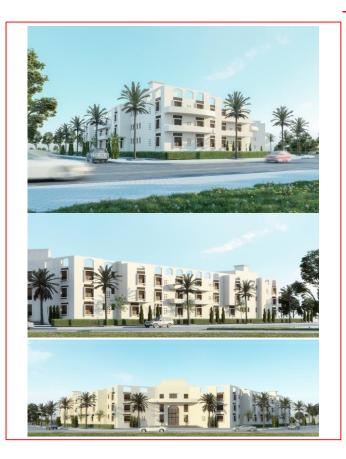

## **3VILLAS COMPLEX IN AL MADINAH, Al Madinah, Saudi Arabia**

Project Location: Al Madinah, Saudi Arabia Date: December 2017 Layout Area (Site Area): 2239.01m<sup>2</sup> Scope of Work: Architectural, Interior, Permit Project Components: Main Buildings + Fence + Layout Design + Swimming Pool

No of Floors: Ground – First – Roof Footprint: 793.2m<sup>2</sup> Ground Floor Area: 793.2m<sup>2</sup>

03

Our projects

First Floor Area: 750m<sup>2</sup> Roof Floor Area: 750.65m<sup>2</sup>

**Project Description:** The project land is divided into three main villas that are surrounded by distinguished landscape. The three villas overlook a swimming pool, a Jacuzzi, and a fireplace. Each villas consists of five rooms, a living room, a salon, and a kitchen.