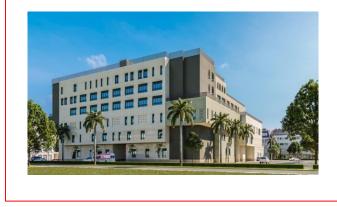

#### Egyptian International Hospital, 6<sup>th</sup> of October City, Egypt

**Project Location:** 6<sup>th</sup> of October City, Egypt **Date:** September 2017 **Layout Area (Site Area):** 4975m<sup>2</sup> **Scope of Work:** Architectural, Interior **Project Components:** Main Building + Layout Design + Fence

No of Floors: Basement - Ground – First – Second Footprint: 2190m<sup>2</sup> Ground Floor Area: 2190m<sup>2</sup> Basement Floor Area: 4705m<sup>2</sup> First Floor Area: 2360m<sup>2</sup> Second Floor Area: 2360m<sup>2</sup>

**Project Description:** The hospital is built in the heart of 6<sup>th</sup> of October city to provide ideal healthcare services. The hospital covers a vast number of facilities like intensive care units, x-ray rooms, dental clinics, pediatric clinics, cardiology clinics, and many other medical divisions.